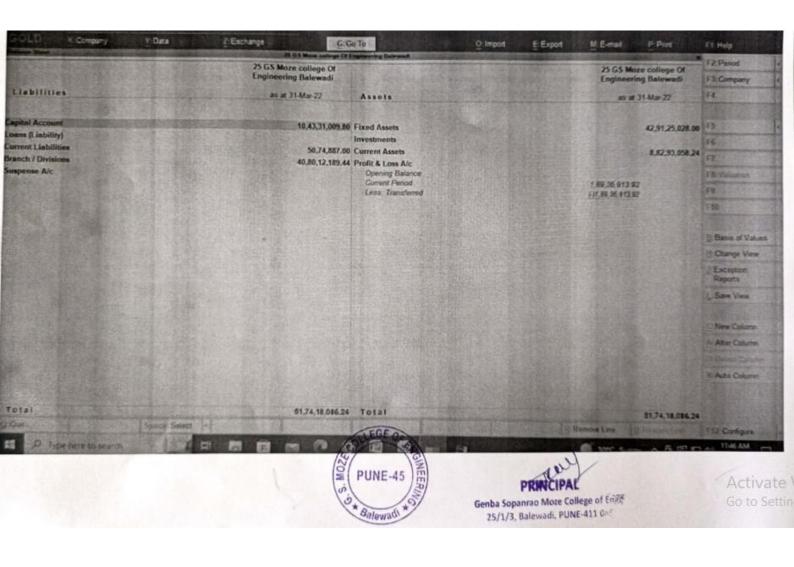

App. Teaching faculty also maintain Student's WhatsApp Group for updating academic and administrative record.                                                                               |  |  |
| Examination                                                   | Required College infrastructure, human resources, software labs are well-equipped to conduct the SPPU university examination either online or offline mode. Term work, Insem, External oral/practical marks are uploaded on SPPU internal marks entry, online portal from college. Software is used to do the result analysis of every semester.                                                                                                                                                      |  |  |

### Finance and Accounts: Tally Software



# Administration & Student Admission and Support







PRINCIPAL

Genba Sopanrao Moza College of Enga
25/1/3, Balewadi, PUNE-411 045

### Examination: online marks entry portal





## CLEVERGROUND TECHNOLOGIES PVT LTD

CleverGround Technologies Pvt. Ltd. Hart Om Bringore, F-B. 3nd floor, Gobhate Nager Rd. Model Colony, Fune. Maharashtra 411016 083252 15481

# MEMORANDUM OF UNDERSTANDING ENTERED ON 01/01/2021 To 31/12/2022 IN BETWEEN



# CLEVERGROUND TECHNOLOGIES PVT. LTD

AND



GENBA SOPANRAO MOZE COLLEGE OF ENGINEERING Balewadi, Pune The Memorandum of Understanding (MOU) made and entered on 01/01/2021 in between CLEVER GROUND PVT.LTD, a company incorporated in India and having its office at Hari Om Empire, F-9, 3rd floor, Gokhale Nagar Road, Model colony Pune 411016 and GENBA SOPANR